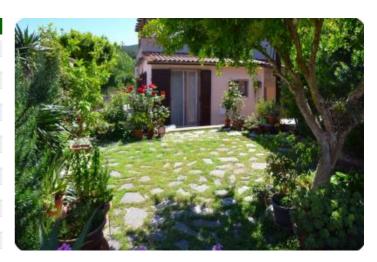

## Semi-detached house - cod.S1105 - Marina di Campo price 290.000,00 euro

Semi-detached house with private outdoor space

In a pleasant residential context, in the first countryside of Marina di Campo, independent portion of a farmhouse, located on the ground floor and internally composed of a living room with kitchenette, two bedrooms, bathroom, closet. The property is in good condition and ready to be inhabited all year round, it is sold partially furnished and has a heating system and a pellet stove. The property is completed by a well-kept and planted external courtyard with pretty ornamental plants, a large parking area and flat land detached from the property but easily reachable by car, with a surface area of approximately 500 square meters.