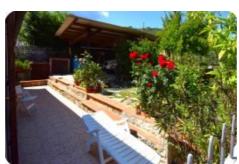

## Semi-detached house - cod.S1105 - Marina di Campo price 290.000,00 euro

Semi-detached house with private outdoor space

In a pleasant residential context, in the first countryside of Marina di Campo, independent portion of a farmhouse, located on the ground floor and internally composed of a living room with kitchenette, two bedrooms, bathroom, closet. The property is in good condition and ready to be inhabited all year round, it is sold partially furnished and has a heating system and a pellet stove. The property is completed by a well-kept and planted external courtyard with pretty ornamental plants, a large parking area and flat land detached from the property but easily reachable by car, with a surface area of approximately 500 square meters.