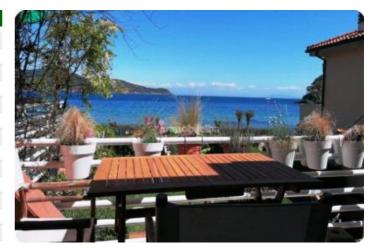

## Flat/Apartment - cod.D1092 - Periferia Negotiation in agency

A few steps from one of the beautiful beaches of Capoliveri, in a condominium complex about 20 meters from the sea, we offer an apartment consisting of hallway, bathroom, kitchenette, living room with access to the terrace facing the sea, large bedroom with double window also with a wide sea view. The property includes a private parking space. The property has large green condominium spaces, well-kept and planted with typical essences of Elba, with direct access to the sea. excellent investment

| characteristics         |             |
|-------------------------|-------------|
| Code                    | D1092       |
| Typology                | Appartament |
| Floor                   | 1           |
| Surface (sqm)           | 50          |
| Terrace/Balcony         | 10          |
| N. bedrooms             | 1           |
| N. bathrooms            | 1           |
| Distance sea            | 20 mt       |
| Sea view                | Yes         |
| Parking space/Box       | Yes         |
| Energetic class         | " D"        |
| [EN] Spese Condominiali | Yes         |
| Aria condizionata       | Yes         |