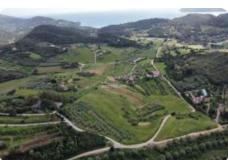

## Land for sale - cod.E1074 - Periferia price 130.000,00 euro

In the locality of Buraccio within the municipality of Portoferraio we offer an olive grove with a surface area of 6,700 square meters and approximately 115 productive olive trees arranged on a terraced land, which has not been completely occupied, it is therefore possible to plant additional olive trees or other types of fruit trees. The property, easily accessible even with heavy vehicles, is an excellent investment opportunity.