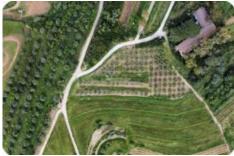

## Land for sale - cod.E1074 - Periferia price 130.000,00 euro

In the locality of Buraccio within the municipality of Portoferraio we offer an olive grove with a surface area of 6,700 square meters and approximately 115 productive olive trees arranged on a terraced land, which has not been completely occupied, it is therefore possible to plant additional olive trees or other types of fruit trees. The property, easily accessible even with heavy vehicles, is an excellent investment opportunity.