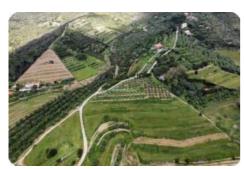

## Land for sale - cod.E1074 - Periferia price 130.000,00 euro

In the locality of Buraccio within the municipality of Portoferraio we offer an olive grove with a surface area of 6,700 square meters and approximately 115 productive olive trees arranged on a terraced land, which has not been completely occupied, it is therefore possible to plant additional olive trees or other types of fruit trees. The property, easily accessible even with heavy vehicles, is an excellent investment opportunity.