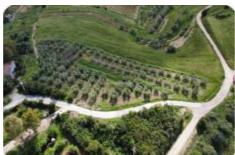

## Land for sale - cod.E1074 - Periferia price 130.000,00 euro

In the locality of Buraccio within the municipality of Portoferraio we offer an olive grove with a surface area of 6,700 square meters and approximately 115 productive olive trees arranged on a terraced land, which has not been completely occupied, it is therefore possible to plant additional olive trees or other types of fruit trees. The property, easily accessible even with heavy vehicles, is an excellent investment opportunity.