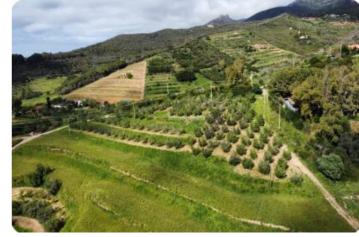

## Land for sale - cod.E1074 - Periferia price 130.000,00 euro

In the locality of Buraccio within the municipality of Portoferraio we offer an olive grove with a surface area of 6,700 square meters and approximately 115 productive olive trees arranged on a terraced land, which has not been completely occupied, it is therefore possible to plant additional olive trees or other types of fruit trees. The property, easily accessible even with heavy vehicles, is an excellent investment opportunity.