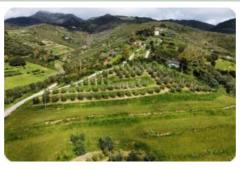

## Land for sale - cod.E1074 - Periferia price 130.000,00 euro

In the locality of Buraccio within the municipality of Portoferraio we offer an olive grove with a surface area of 6,700 square meters and approximately 115 productive olive trees arranged on a terraced land, which has not been completely occupied, it is therefore possible to plant additional olive trees or other types of fruit trees. The property, easily accessible even with heavy vehicles, is an excellent investment opportunity.