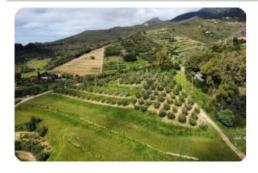

## Land for sale - cod.E1074 - Periferia price 130.000,00 euro

In the locality of Buraccio within the municipality of Portoferraio we offer an olive grove with a surface area of 6,700 square meters and approximately 115 productive olive trees arranged on a terraced land, which has not been completely occupied, it is therefore possible to plant additional olive trees or other types of fruit trees. The property, easily accessible even with heavy vehicles, is an excellent investment opportunity.