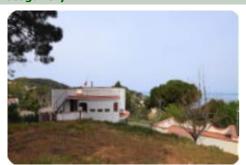

## Villa/farmhouse - cod.S1097 - Sant'Andrea price 820.000,00 euro

For sale in Marciana, in the renowned area of Sant'Andrea, we offer a splendid villa with a unique architecture, covering an area of approximately 130 square meters spread over two levels. This property offers a breathtaking sea view from all the spacious terraces and from the 3000 square meter garden that the property is equipped with, ideal for those seeking tranquility and natural beauty.

On the ground floor, there is a large living room with large windows overlooking the sea, a functional kitchenette, and a bathroom, while on the first floor, there are three bright and welcoming bedrooms with independent access to the terraces, two bathrooms, ensuring comfort and privacy for all guests. It also has an outbuilding with an additional bathroom measuring approximately 25 m2. The property is sold furnished and requires modernization work.