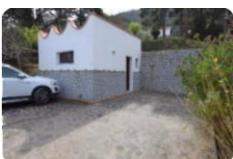

On the ground floor, there is a large living room with large windows overlooking the sea, a functional kitchenette, and a bathroom, while on the first floor, there are three bright and welcoming bedrooms with independent access to the terraces, two bathrooms, ensuring comfort and privacy for all guests. It also has an outbuilding with an additional bathroom measuring approximately 25 m2. The property is sold furnished and requires modernization work.

#### characteristics

| Code              | S1097                        |
|-------------------|------------------------------|
| Typology          | Villa                        |
| Floor             | Ground floor and first floor |
| Surface (sqm)     | 155                          |
| Garden            | yes                          |
| Garden (sqm)      | 3000                         |
| Terrace/Balcony   | yes                          |
| N. bedrooms       | 3                            |
| N. bathrooms      | 4                            |
| Heating           | yes                          |
| Distance sea      | 800 mt                       |
| Sea view          | yes                          |
| Parking space/Box | yes                          |
| Energetic class   | "G Ipe 175 KWh/mqa           |
| Aria condizionata | no                           |
|                   |                              |