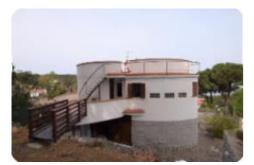

## Villa/farmhouse - cod.S1097 - Sant'Andrea price 820.000,00 euro

For sale in Marciana, in the renowned area of Sant'Andrea, we offer a splendid villa with a unique architecture, covering an area of approximately 130 square meters spread over two levels. This property offers a breathtaking sea view from all the spacious terraces and from the 3000 square meter garden that the property is equipped with, ideal for those seeking tranquility and natural beauty.

On the ground floor, there is a large living room with large windows overlooking the sea, a functional kitchenette, and a bathroom, while on the first floor, there are three bright and welcoming bedrooms with independent access to the terraces, two bathrooms, ensuring comfort and privacy for all guests. It also has an outbuilding with an additional bathroom measuring approximately 25 m2. The property is sold furnished and requires modernization work.