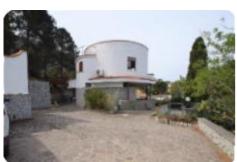

## Villa/farmhouse - cod.S1097 - Sant'Andrea price 820.000,00 euro

For sale in Marciana, in the renowned area of Sant'Andrea, we offer a splendid villa with a unique architecture, covering an area of approximately 130 square meters spread over two levels. This property offers a breathtaking sea view from all the spacious terraces and from the 3000 square meter garden that the property is equipped with, ideal for those seeking tranquility and natural beauty.

On the ground floor, there is a large living room with large windows overlooking the sea, a functional kitchenette, and a bathroom, while on the first floor, there are three bright and welcoming bedrooms with independent access to the terraces, two bathrooms, ensuring comfort and privacy for all guests. It also has an outbuilding with an additional bathroom measuring approximately 25 m2. The property is sold furnished and requires modernization work.