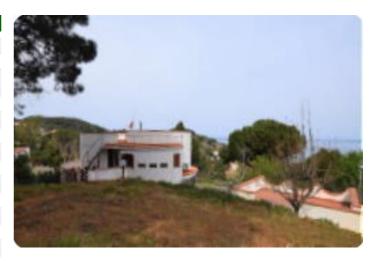

## Villa/farmhouse - cod.S1097 - Sant'Andrea price 820.000,00 euro

For sale in Marciana, in the renowned area of Sant'Andrea, we offer a splendid villa with a unique architecture, covering an area of approximately 130 square meters spread over two levels. This property offers a breathtaking sea view from all the spacious terraces and from the 3000 square meter garden that the property is equipped with, ideal for those seeking tranquility and natural beauty.

On the ground floor, there is a large living room with large windows overlooking the sea, a functional kitchenette, and a bathroom, while on the first floor, there are three bright and welcoming bedrooms with independent access to the terraces, two bathrooms, ensuring comfort and privacy for all guests. It also has an outbuilding with an additional bathroom measuring approximately 25 m2. The property is sold furnished and requires modernization work.