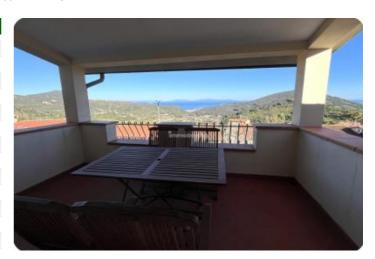

## independent apartment - cod.E1072 - Rio nell'Elba price 330.000,00 euro

In the residential area of Rio nell'Elba, a typical village on the island, we offer this property with independent entrance, parking, garden and terrace overlooking the sea. The property is on two levels not connected internally, on the mezzanine floor, we find a panoramic terrace overlooking the sea, while the living room with open kitchen, the two double bedrooms and the bathroom offer bright and comfortable environments, complete a paved garden at the back.

| characteristics         |                       |
|-------------------------|-----------------------|
| Code                    | E1072                 |
| Typology                | Independent apartment |
| Floor                   | Ground floor-S1       |
| Surface (sqm)           | 86                    |
| Garden                  | Private               |
| Garden (sqm)            | 60                    |
| Terrace/Balcony         | 15 mq                 |
| N. bedrooms             | 3                     |
| N. bathrooms            | 2                     |
| Heating                 | Autonomous            |
| Distance sea            | 2000                  |
| Sea view                | Yes                   |
| Parking space/Box       | Yes                   |
| [EN] Spese Condominiali | No                    |
| Aria condizionata       | Yes                   |