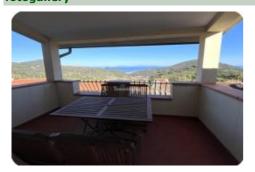

## independent apartment - cod.E1072 - Rio nell'Elba price 330.000,00 euro

In the residential area of Rio nell'Elba, a typical village on the island, we offer this property with independent entrance, parking, garden and terrace overlooking the sea. The property is on two levels not connected internally, on the mezzanine floor, we find a panoramic terrace overlooking the sea, while the living room with open kitchen, the two double bedrooms and the bathroom offer bright and comfortable environments, complete a paved garden at the back.

| characteristics         |                       |
|-------------------------|-----------------------|
| Code                    | E1072                 |
| Typology                | Independent apartment |
| Floor                   | Ground floor-S1       |
| Surface (sqm)           | 86                    |
| Garden                  | Private               |
| Garden (sqm)            | 60                    |
| Terrace/Balcony         | 15 mq                 |
| N. bedrooms             | 3                     |
| N. bathrooms            | 2                     |
| Heating                 | Autonomous            |
| Distance sea            | 2000                  |
| Sea view                | Yes                   |
| Parking space/Box       | Yes                   |
| [EN] Spese Condominiali | No                    |
| Aria condizionata       | Yes                   |