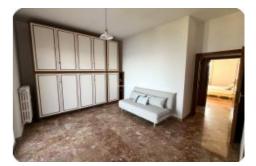

## Flat/Apartment - cod.EG1033 - Periferia price 370.000,00 euro

With a splendid view of the sea and the Scoglietto of Portoferraio, we offer a bright apartment located on the first and top floor of a quiet building. The property features a cozy living room with fireplace and access to a rear balcony, a spacious kitchen with pantry and panoramic balcony, two bedrooms, a passage room with access to a second sea-view balcony, and a windowed bathroom. A private parking space completes the property—an essential convenience in this area.

## characteristics

| Code                    | EG1033    |
|-------------------------|-----------|
| Typology                | Apartment |
| Floor                   | 1         |
| Surface (sqm)           | 120       |
| Garden                  | No        |
| Terrace/Balcony         | Yes - 3   |
| N. bedrooms             | 3         |
| N. bathrooms            | 1         |
| Heating                 | Yes       |
| Distance sea            | 200       |
| Sea view                | Yes       |
| Parking space/Box       | Yes       |
| [EN] Spese Condominiali | 1200      |
| Aria condizionata       | Yes       |
|                         |           |