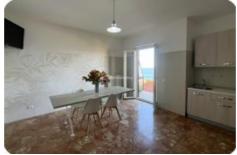

## Flat/Apartment - cod.EG1033 - Periferia price 370.000,00 euro

With a splendid view of the sea and the Scoglietto of Portoferraio, we offer a bright apartment located on the first and top floor of a quiet building. The property features a cozy living room with fireplace and access to a rear balcony, a spacious kitchen with pantry and panoramic balcony, two bedrooms, a passage room with access to a second sea-view balcony, and a windowed bathroom. A private parking space completes the property—an essential convenience in this area.