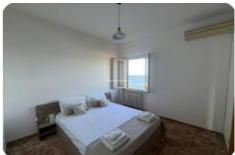

## Flat/Apartment - cod.EG1033 - Periferia price 370.000,00 euro

With a splendid view of the sea and the Scoglietto of Portoferraio, we offer a bright apartment located on the first and top floor of a quiet building. The property features a cozy living room with fireplace and access to a rear balcony, a spacious kitchen with pantry and panoramic balcony, two bedrooms, a passage room with access to a second sea-view balcony, and a windowed bathroom. A private parking space completes the property—an essential convenience in this area.

## characteristics

| Code                    | EG1033    |
|-------------------------|-----------|
| Typology                | Apartment |
| Floor                   | 1         |
| Surface (sqm)           | 120       |
| Garden                  | No        |
| Terrace/Balcony         | Yes - 3   |
| N. bedrooms             | 3         |
| N. bathrooms            | 1         |
| Heating                 | Yes       |
| Distance sea            | 200       |
| Sea view                | Yes       |
| Parking space/Box       | Yes       |
| [EN] Spese Condominiali | 1200      |
| Aria condizionata       | Yes       |
|                         |           |