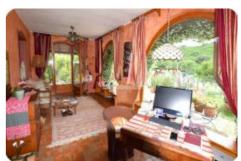

### independent apartment - cod.A1008 - Procchio price 390.000,00 euro

In the quiet countryside of Procchio just 2km from the sea, surrounded by green hills with a view of Mount Capanne and Mount Perone, apartment of about 120 square meters on the ground floor with independent entrance, of a recent semi-detached building free on three sides, consisting of a large living room with panoramic windows, dining room, kitchen, hallway, closet, two double bedrooms and bathroom. The house is finished with original and quality materials: handmade Mexican terracotta floors, kitchen and bathroom coverings with azulejos, hand-painted tiles.

Double heating system: radiators with LPG boiler, which also produces hot water, wood and/or coal thermo fireplace with air vents in the various rooms.

Outside, large garden of about 2000 square meters, extending on two sides of the house, furnished with blocks of San Piero granite and planted with succulents such as cactus, agaves, chicas and climbing plants such as jasmine and wisteria. Gazebo ideal for outdoor dining. The garden is equipped with a solar street lamp lighting system and a clear water recovery system via a purifier, with a 2000Lt tank for irrigation.