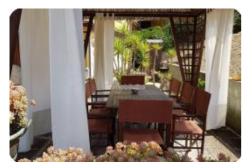

Double heating system: radiators with LPG boiler, which also produces hot water, wood and/or coal thermo fireplace with air vents in the various rooms.

Outside, large garden of about 2000 square meters, extending on two sides of the house, furnished with blocks of San Piero granite and planted with succulents such as cactus, agaves, chicas and climbing plants such as jasmine and wisteria. Gazebo ideal for outdoor dining. The garden is equipped with a solar street lamp lighting system and a clear water recovery system via a purifier, with a 2000Lt tank for irrigation.