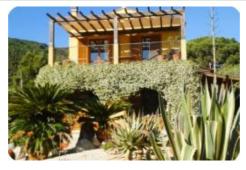

### independent apartment - cod.A1008 - Procchio price 390.000,00 euro

In the quiet countryside of Procchio just 2km from the sea, surrounded by green hills with a view of Mount Capanne and Mount Perone, apartment of about 120 square meters on the ground floor with independent entrance, of a recent semi-detached building free on three sides, consisting of a large living room with panoramic windows, dining room, kitchen, hallway, closet, two double bedrooms and bathroom. The house is finished with original and quality materials: handmade Mexican terracotta floors, kitchen and bathroom coverings with azulejos, hand-painted tiles.

Double heating system: radiators with LPG boiler, which also produces hot water, wood and/or coal thermo fireplace with air vents in the various rooms.

Outside, large garden of about 2000 square meters, extending on two sides of the house, furnished with blocks of San Piero granite and planted with succulents such as cactus, agaves, chicas and climbing plants such as jasmine and wisteria. Gazebo ideal for outdoor dining. The garden is equipped with a solar street lamp lighting system and a clear water recovery system via a purifier, with a 2000Lt tank for irrigation.