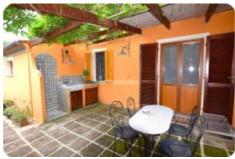

Double heating system: radiators with LPG boiler, which also produces hot water, wood and/or coal thermo fireplace with air vents in the various rooms.

Outside, large garden of about 2000 square meters, extending on two sides of the house, furnished with blocks of San Piero granite and planted with succulents such as cactus, agaves, chicas and climbing plants such as jasmine and wisteria. Gazebo ideal for outdoor dining. The garden is equipped with a solar street lamp lighting system and a clear water recovery system via a purifier, with a 2000Lt tank for irrigation.

The property includes two covered parking spaces and land for additional car parking.