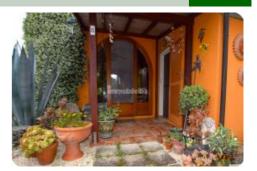

Double heating system: radiators with LPG boiler, which also produces hot water, wood and/or coal thermo fireplace with air vents in the various rooms.

Outside, large garden of about 2000 square meters, extending on two sides of the house, furnished with blocks of San Piero granite and planted with succulents such as cactus, agaves, chicas and climbing plants such as jasmine and wisteria. Gazebo ideal for outdoor dining. The garden is equipped with a solar street lamp lighting system and a clear water recovery system via a purifier, with a 2000Lt tank for irrigation.