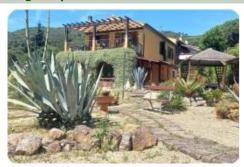

Double heating system: radiators with LPG boiler, which also produces hot water, wood and/or coal thermo fireplace with air vents in the various rooms.

Outside, large garden of about 2000 square meters, extending on two sides of the house, furnished with blocks of San Piero granite and planted with succulents such as cactus, agaves, chicas and climbing plants such as jasmine and wisteria. Gazebo ideal for outdoor dining. The garden is equipped with a solar street lamp lighting system and a clear water recovery system via a purifier, with a 2000Lt tank for irrigation.