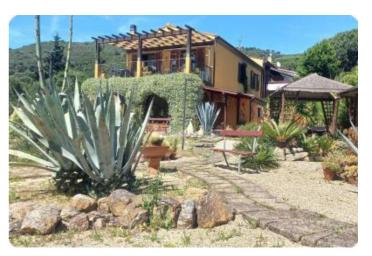

### independent apartment - cod.A1008 - Procchio price 390.000,00 euro

In the quiet countryside of Procchio just 2km from the sea, surrounded by green hills with a view of Mount Capanne and Mount Perone, apartment of about 120 square meters on the ground floor with independent entrance, of a recent semi-detached building free on three sides, consisting of a large living room with panoramic windows, dining room, kitchen, hallway, closet, two double bedrooms and bathroom. The house is finished with original and quality materials: handmade Mexican terracotta floors, kitchen and bathroom coverings with azulejos, hand-painted tiles.

Double heating system: radiators with LPG boiler, which also produces hot water, wood and/or coal thermo fireplace with air vents in the various rooms.

Outside, large garden of about 2000 square meters, extending on two sides of the house, furnished with blocks of San Piero granite and planted with succulents such as cactus, agaves, chicas and climbing plants such as jasmine and wisteria. Gazebo ideal for outdoor dining. The garden is equipped with a solar street lamp lighting system and a clear water recovery system via a purifier, with a 2000Lt tank for irrigation.