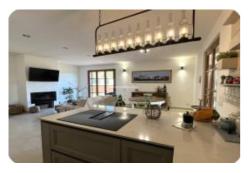

Recently renovated and tastefully furnished, the property is arranged on a single level and features a spacious living room with fireplace and open-plan kitchen connected to a covered porch, a master bedroom with walk-in closet, a single bedroom, a study, two bathrooms, and a hallway.

An external staircase leads to the panoramic rooftop terrace, ideal for relaxing outdoors.

The villa is surrounded by a flat garden of approximately 2,000 sqm with driveway access, offering ample space and privacy. The equipped porch allows full enjoyment of the outdoor space during the summer.

Equipped with a thermo-fireplace and hot/cold air conditioning, this villa is perfect both as a main residence and as a holiday home. A unique opportunity in the heart of Elba Island, just minutes from the sea and immersed in a stunning natural setting.