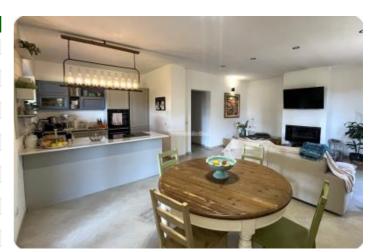

Recently renovated and tastefully furnished, the property is arranged on a single level and features a spacious living room with fireplace and open-plan kitchen connected to a covered porch, a master bedroom with walk-in closet, a single bedroom, a study, two bathrooms, and a hallway.

Equipped with a thermo-fireplace and hot/cold air conditioning, this villa is perfect both as a main residence and as a holiday home. A unique opportunity in the heart of Elba Island, just minutes from the sea and immersed in a stunning natural setting.