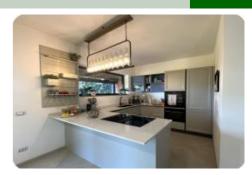

Recently renovated and tastefully furnished, the property is arranged on a single level and features a spacious living room with fireplace and open-plan kitchen connected to a covered porch, a master bedroom with walk-in closet, a single bedroom, a study, two bathrooms, and a hallway.