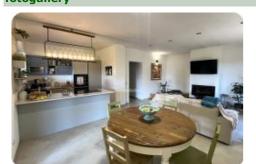

Recently renovated and tastefully furnished, the property is arranged on a single level and features a spacious living room with fireplace and open-plan kitchen connected to a covered porch, a master bedroom with walk-in closet, a single bedroom, a study, two bathrooms, and a hallway.

Equipped with a thermo-fireplace and hot/cold air conditioning, this villa is perfect both as a main residence and as a holiday home. A unique opportunity in the heart of Elba Island, just minutes from the sea and immersed in a stunning natural setting.