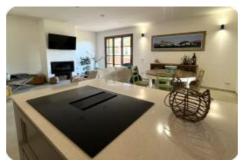

Recently renovated and tastefully furnished, the property is arranged on a single level and features a spacious living room with fireplace and open-plan kitchen connected to a covered porch, a master bedroom with walk-in closet, a single bedroom, a study, two bathrooms, and a hallway.