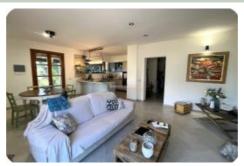

Recently renovated and tastefully furnished, the property is arranged on a single level and features a spacious living room with fireplace and open-plan kitchen connected to a covered porch, a master bedroom with walk-in closet, a single bedroom, a study, two bathrooms, and a hallway.

Equipped with a thermo-fireplace and hot/cold air conditioning, this villa is perfect both as a main residence and as a holiday home. A unique opportunity in the heart of Elba Island, just minutes from the sea and immersed in a stunning natural setting.