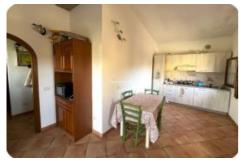

## Casa singola - cod.EG1040 - Periferia price 400.000,00 euro

In a strategic position, surrounded by greenery and a short distance from all the main services and the sea, we offer a bright detached house with garden, parking space and terrace. The property consists of a living room with kitchenette, double bedroom, single bedroom and bathroom as well as the terrace directly connected to the living room and the beautiful flat garden of about 400 square meters, perfect for relaxing in the open air. The house is located in a very sunny area, this makes it a perfect solution for those looking for a property for residence but also as an investment as it is located in the center of the island, convenient for reaching all the most touristic places on Elba.

## characteristics

| Code                    | EG1040         |
|-------------------------|----------------|
| Typology                | Detached house |
| Floor                   | Ground floor   |
| Surface (sqm)           | 79             |
| Garden                  | Private        |
| Garden (sqm)            | 400            |
| Terrace/Balcony         | 15 mq          |
| N. bedrooms             | 2              |
| N. bathrooms            | 1              |
| Heating                 | Autonomous     |
| Distance sea            | 1000           |
| Parking space/Box       | Yes            |
| [EN] Spese Condominiali | No             |