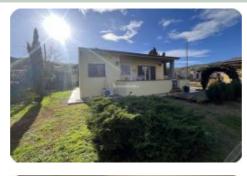

## Casa singola - cod.EG1040 - Periferia price 400.000,00 euro

In a strategic position, surrounded by greenery and a short distance from all the main services and the sea, we offer a bright detached house with garden, parking space and terrace. The property consists of a living room with kitchenette, double bedroom, single bedroom and bathroom as well as the terrace directly connected to the living room and the beautiful flat garden of about 400 square meters, perfect for relaxing in the open air. The house is located in a very sunny area, this makes it a perfect solution for those looking for a property for residence but also as an investment as it is located in the center of the island, convenient for reaching all the most touristic places on Elba.

## characteristics

| Code                    | EG1040         |
|-------------------------|----------------|
| Typology                | Detached house |
| Floor                   | Ground floor   |
| Surface (sqm)           | 79             |
| Garden                  | Private        |
| Garden (sqm)            | 400            |
| Terrace/Balcony         | 15 mq          |
| N. bedrooms             | 2              |
| N. bathrooms            | 1              |
| Heating                 | Autonomous     |
| Distance sea            | 1000           |
| Parking space/Box       | Yes            |
| [EN] Spese Condominiali | No             |