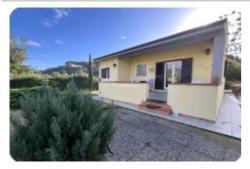

## Casa singola - cod.EG1040 - Periferia price 400.000,00 euro

In a strategic position, surrounded by greenery and a short distance from all the main services and the sea, we offer a bright detached house with garden, parking space and terrace. The property consists of a living room with kitchenette, double bedroom, single bedroom and bathroom as well as the terrace directly connected to the living room and the beautiful flat garden of about 400 square meters, perfect for relaxing in the open air. The house is located in a very sunny area, this makes it a perfect solution for those looking for a property for residence but also as an investment as it is located in the center of the island, convenient for reaching all the most touristic places on Elba.

## characteristics

| Code                    | EG1040         |
|-------------------------|----------------|
| Typology                | Detached house |
| Floor                   | Ground floor   |
| Surface (sqm)           | 79             |
| Garden                  | Private        |
| Garden (sqm)            | 400            |
| Terrace/Balcony         | 15 mq          |
| N. bedrooms             | 2              |
| N. bathrooms            | 1              |
| Heating                 | Autonomous     |
| Distance sea            | 1000           |
| Parking space/Box       | Yes            |
| [EN] Spese Condominiali | No             |