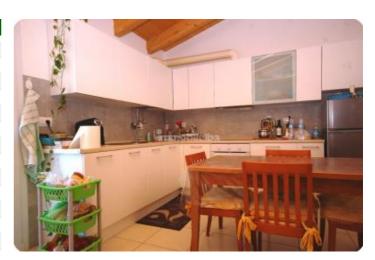

## Appartamento a schiera - cod.M1045 - Periferia price 280.000,00 euro

In the first outskirts of Portoferraio, in a strategic location very convenient to all services but at the same time immersed in greenery, we offer an interesting three-room apartment of recent construction, in excellent maintenance condition and with construction features and systems that place it in energy class A3. It is free on four sides, equipped with an independent entrance via an exclusive internal staircase with a convenient loft to be used as a storage room, and internally composed of a bright living area with kitchenette and a terrace suitable for dining, two comfortable bedrooms, and a bathroom. Completing the property is a small courtyard in front of the entrance and a very convenient garage. This is an ideal solution for couples and small resident families.

| characteristics         |               |
|-------------------------|---------------|
| Code                    | M1045         |
| Typology                | apartment     |
| Floor                   | 1             |
| Surface (sqm)           | 80            |
| Garden                  | no            |
| Terrace/Balcony         | 1             |
| N. bedrooms             | 2             |
| N. bathrooms            | 1             |
| Heating                 | yes           |
| Distance sea            | 2km           |
| Sea view                | no            |
| Parking space/Box       | yes           |
| Energetic class         | A3            |
| [EN] Spese Condominiali | 1200 per year |
| Aria condizionata       | yes           |