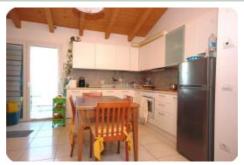

## Appartamento a schiera - cod.M1045 - Periferia price 280.000,00 euro

In the first outskirts of Portoferraio, in a strategic location very convenient to all services but at the same time immersed in greenery, we offer an interesting three-room apartment of recent construction, in excellent maintenance condition and with construction features and systems that place it in energy class A3. It is free on four sides, equipped with an independent entrance via an exclusive internal staircase with a convenient loft to be used as a storage room, and internally composed of a bright living area with kitchenette and a terrace suitable for dining, two comfortable bedrooms, and a bathroom. Completing the property is a small courtyard in front of the entrance and a very convenient garage. This is an ideal solution for couples and small resident families.

| characteristics         |               |
|-------------------------|---------------|
| Code                    | M1045         |
| Typology                | apartment     |
| Floor                   | 1             |
| Surface (sqm)           | 80            |
| Garden                  | no            |
| Terrace/Balcony         | 1             |
| N. bedrooms             | 2             |
| N. bathrooms            | 1             |
| Heating                 | yes           |
| Distance sea            | 2km           |
| Sea view                | no            |
| Parking space/Box       | yes           |
| Energetic class         | A3            |
| [EN] Spese Condominiali | 1200 per year |
| Aria condizionata       | yes           |