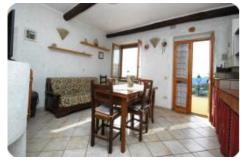

## Flat/Apartment - cod.D1036 - Rio Nell'Elba price 120.000,00 euro

On the eastern side in one of the ancient villages of the island with origins in the Bronze Age, perched on a hill 180 meters above sea level. We offer an apartment with independent entrance of approx. 60 is divided into living room with kitchen, hallway, bathroom, bathroom, bedroom. The property is characterized not only by the brightness of the interior, but also by a mix of ancient architectural elements and technological features, and by a wide panoramic sea view. Good maintenance conditions.