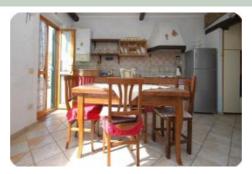

## Flat/Apartment - cod.D1036 - Rio Nell'Elba price 120.000,00 euro

On the eastern side in one of the ancient villages of the island with origins in the Bronze Age, perched on a hill 180 meters above sea level. We offer an apartment with independent entrance of approx. 60 is divided into living room with kitchen, hallway, bathroom, bathroom, bedroom. The property is characterized not only by the brightness of the interior, but also by a mix of ancient architectural elements and technological features, and by a wide panoramic sea view. Good maintenance conditions.