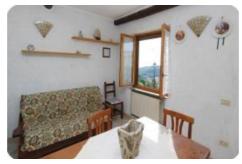

## Flat/Apartment - cod.D1036 - Rio Nell'Elba price 120.000,00 euro

On the eastern side in one of the ancient villages of the island with origins in the Bronze Age, perched on a hill 180 meters above sea level. We offer an apartment with independent entrance of approx. 60 is divided into living room with kitchen, hallway, bathroom, bathroom, bedroom. The property is characterized not only by the brightness of the interior, but also by a mix of ancient architectural elements and technological features, and by a wide panoramic sea view. Good maintenance conditions.