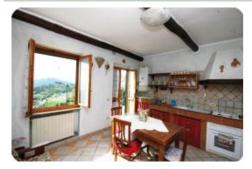

## Flat/Apartment - cod.D1036 - Rio Nell'Elba price 120.000,00 euro

On the eastern side in one of the ancient villages of the island with origins in the Bronze Age, perched on a hill 180 meters above sea level. We offer an apartment with independent entrance of approx. 60 is divided into living room with kitchen, hallway, bathroom, bathroom, bedroom. The property is characterized not only by the brightness of the interior, but also by a mix of ancient architectural elements and technological features, and by a wide panoramic sea view. Good maintenance conditions.