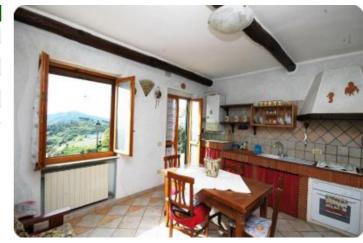

## Flat/Apartment - cod.D1036 - Rio Nell'Elba price 120.000,00 euro

On the eastern side in one of the ancient villages of the island with origins in the Bronze Age, perched on a hill 180 meters above sea level. We offer an apartment with independent entrance of approx. 60 is divided into living room with kitchen, hallway, bathroom, bathroom, bedroom. The property is characterized not only by the brightness of the interior, but also by a mix of ancient architectural elements and technological features, and by a wide panoramic sea view. Good maintenance conditions.