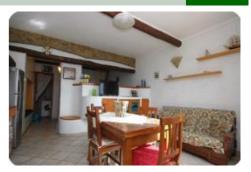

## Flat/Apartment - cod.D1036 - Rio Nell'Elba price 120.000,00 euro

On the eastern side in one of the ancient villages of the island with origins in the Bronze Age, perched on a hill 180 meters above sea level. We offer an apartment with independent entrance of approx. 60 is divided into living room with kitchen, hallway, bathroom, bathroom, bedroom. The property is characterized not only by the brightness of the interior, but also by a mix of ancient architectural elements and technological features, and by a wide panoramic sea view. Good maintenance conditions.