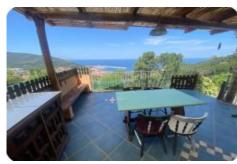

## Villetta - cod.E1012 - Periferia price 1.000.000,00 euro

Detached villa located in a prestigious area in Marciana Marina with sea and panoramic views of the town. The property is divided into several levels with large and panoramic terraces, large garden with terraces made with dry stone walls (typical of the island and pleasing to the eye), garage and large parking area. Considering the size, the large spaces and the internal layout, this property lends itself to being divided into multiple real estate units.