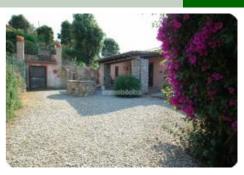

## Casa singola - cod.1701 - Periferia price 400.000,00 euro

Immersed in the heart of the vegetation and located on a hill overlooking the blue sea, we offer an independent farmhouse internally divided into a kitchen, large living room, two bedrooms, bathroom. Externally we have a comfortable porch with access to further large accessory compartments, a barbecue area and oven and large, well-kept outdoor spaces. The property includes a small dependence with a veranda of about 25 m2, located in the fully fenced garden with fruit trees and stone terraces with a wide sea view. Excellent solution to experience the tranquility of the countryside, and reach the nearby beaches and the center with a short walk.

| characteristics |              |
|-----------------|--------------|
| Code            | 1701         |
| Typology        | Indipendente |
| Surface (sqm)   | 100          |
| Garden          | yes          |
| Garden (sqm)    | 800          |
| N. bedrooms     | 2            |
| N. bathrooms    | 1            |
| Distance sea    | mt           |
| Energetic class | G            |