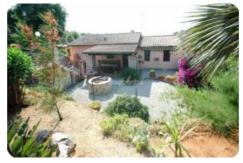

## Casa singola - cod.1701 - Periferia price 400.000,00 euro

Immersed in the heart of the vegetation and located on a hill overlooking the blue sea, we offer an independent farmhouse internally divided into a kitchen, large living room, two bedrooms, bathroom. Externally we have a comfortable porch with access to further large accessory compartments, a barbecue area and oven and large, well-kept outdoor spaces. The property includes a small dependence with a veranda of about 25 m2, located in the fully fenced garden with fruit trees and stone terraces with a wide sea view. Excellent solution to experience the tranquility of the countryside, and reach the nearby beaches and the center with a short walk.

| characteristics |              |
|-----------------|--------------|
| Code            | 1701         |
| Typology        | Indipendente |
| Surface (sqm)   | 100          |
| Garden          | yes          |
| Garden (sqm)    | 800          |
| N. bedrooms     | 2            |
| N. bathrooms    | 1            |
| Distance sea    | mt           |
| Energetic class | G            |