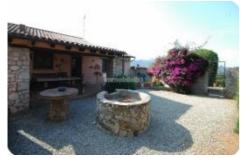

## Casa singola - cod.1701 - Periferia price 400.000,00 euro

Immersed in the heart of the vegetation and located on a hill overlooking the blue sea, we offer an independent farmhouse internally divided into a kitchen, large living room, two bedrooms, bathroom. Externally we have a comfortable porch with access to further large accessory compartments, a barbecue area and oven and large, well-kept outdoor spaces. The property includes a small dependence with a veranda of about 25 m2, located in the fully fenced garden with fruit trees and stone terraces with a wide sea view. Excellent solution to experience the tranquility of the countryside, and reach the nearby beaches and the center with a short walk.