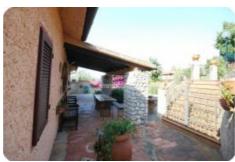

## Casa singola - cod.1701 - Periferia price 400.000,00 euro

Immersed in the heart of the vegetation and located on a hill overlooking the blue sea, we offer an independent farmhouse internally divided into a kitchen, large living room, two bedrooms, bathroom. Externally we have a comfortable porch with access to further large accessory compartments, a barbecue area and oven and large, well-kept outdoor spaces. The property includes a small dependence with a veranda of about 25 m2, located in the fully fenced garden with fruit trees and stone terraces with a wide sea view. Excellent solution to experience the tranquility of the countryside, and reach the nearby beaches and the center with a short walk.