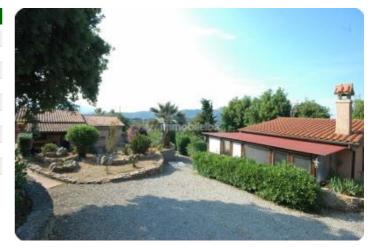

## Casa singola - cod.1701 - Periferia price 400.000,00 euro

Immersed in the heart of the vegetation and located on a hill overlooking the blue sea, we offer an independent farmhouse internally divided into a kitchen, large living room, two bedrooms, bathroom. Externally we have a comfortable porch with access to further large accessory compartments, a barbecue area and oven and large, well-kept outdoor spaces. The property includes a small dependence with a veranda of about 25 m2, located in the fully fenced garden with fruit trees and stone terraces with a wide sea view. Excellent solution to experience the tranquility of the countryside, and reach the nearby beaches and the center with a short walk.

| characteristics |              |
|-----------------|--------------|
| Code            | 1701         |
| Typology        | Indipendente |
| Surface (sqm)   | 100          |
| Garden          | yes          |
| Garden (sqm)    | 800          |
| N. bedrooms     | 2            |
| N. bathrooms    | 1            |
| Distance sea    | mt           |
| Energetic class | G            |