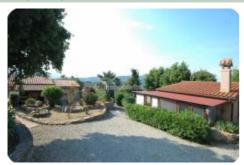

## Casa singola - cod.1701 - Periferia price 400.000,00 euro

Immersed in the heart of the vegetation and located on a hill overlooking the blue sea, we offer an independent farmhouse internally divided into a kitchen, large living room, two bedrooms, bathroom. Externally we have a comfortable porch with access to further large accessory compartments, a barbecue area and oven and large, well-kept outdoor spaces. The property includes a small dependence with a veranda of about 25 m2, located in the fully fenced garden with fruit trees and stone terraces with a wide sea view. Excellent solution to experience the tranquility of the countryside, and reach the nearby beaches and the center with a short walk.

| characteristics |              |
|-----------------|--------------|
| Code            | 1701         |
| Typology        | Indipendente |
| Surface (sqm)   | 100          |
| Garden          | yes          |
| Garden (sqm)    | 800          |
| N. bedrooms     | 2            |
| N. bathrooms    | 1            |
| Distance sea    | mt           |
| Energetic class | G            |