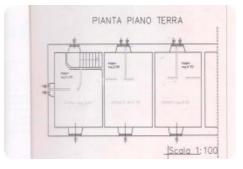

## Building complex - cod.D1091 - Periferia Negotiation in agency

In a suggestive corner of the Island of Elba, we offer an interesting real estate complex used as an accommodation facility, characterized not only by a panoramic sea view, by the brightness of the interiors, by the mix of ancient architectural elements and technological devices, by a well-kept terraced garden of over 1,000 sq m. the property is internally divided into six studio apartments on two floors for a total of approx. 150 with hotel destination. The furniture is included in the sale. Well maintained and very attractive property due to its unique seafront location.

## characteristics

| Code            | D1091             |
|-----------------|-------------------|
| Typology        | Palazzo / Stabile |
| Surface (sqm)   | 150               |
| N. bedrooms     | 6                 |
| N. bathrooms    | 6                 |
| Heating         | Yes               |
| Distance sea    | mt 20             |
| Sea view        | Yes               |
| Energetic class | 175 KWh/Mqa - G   |