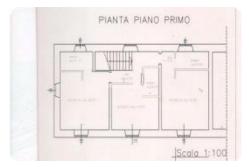

## Building complex - cod.D1091 - Periferia Negotiation in agency

In a suggestive corner of the Island of Elba, we offer an interesting real estate complex used as an accommodation facility, characterized not only by a panoramic sea view, by the brightness of the interiors, by the mix of ancient architectural elements and technological devices, by a well-kept terraced garden of over 1,000 sq m. the property is internally divided into six studio apartments on two floors for a total of approx. 150 with hotel destination. The furniture is included in the sale. Well maintained and very attractive property due to its unique seafront location.

## characteristics

| Code            | D1091             |
|-----------------|-------------------|
| Typology        | Palazzo / Stabile |
| Surface (sqm)   | 150               |
| N. bedrooms     | 6                 |
| N. bathrooms    | 6                 |
| Heating         | Yes               |
| Distance sea    | mt 20             |
| Sea view        | Yes               |
| Energetic class | 175 KWh/Mqa - G   |