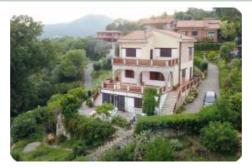

## Villa/farmhouse - cod.1568 - Periferia price 1.100.000,00 euro

Villa located in a semi-hilly position with a splendid panoramic view of the surrounding hills and the sea. The property is characterized by large terraces and porches with a broad view of the mate and a well-kept terraced garden of over 2,000 square meters. with crags outlined by the characteristic stone walls and young plants. Excellent solution to fully experience the characteristic village and the enchanting beaches just a few minutes walk away.

The Villa is structured on several levels for a total of 330 gross sqm: the ground floor includes hallway, living room, kitchen, bathroom, double bedroom. Going up the internal staircase you reach the first floor divided into three bedrooms and a master bathroom. The property is completed by a large basement with independent entrance or via an internal staircase divided into a tavern with fireplace, two windowed rooms, two bathrooms and a closet. The property is completed with a building of approx. 40 placed in a detached body for garage use. The sale includes the renovation and expansion project of the building for which the building permit was withdrawn and the charges were partly paid. Excellent solution to fully experience the characteristic village and the enchanting beaches that can be reached on foot in a few minutes.

| characteristics   |              |
|-------------------|--------------|
| Code              | 1568         |
| Typology          | Indipendente |
| Surface (sqm)     | 370          |
| Garden            | yes          |
| Garden (sqm)      | 2000         |
| Terrace/Balcony   | yes          |
| N. bedrooms       | 4            |
| N. bathrooms      | 3            |
| Distance sea      | mt           |
| Sea view          | yes          |
| Parking space/Box | yes          |
| Energetic class   | G            |