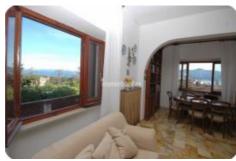

## Villa/farmhouse - cod.1568 - Periferia price 1.100.000,00 euro

Villa located in a semi-hilly position with a splendid panoramic view of the surrounding hills and the sea. The property is characterized by large terraces and porches with a broad view of the mate and a well-kept terraced garden of over 2,000 square meters. with crags outlined by the characteristic stone walls and young plants. Excellent solution to fully experience the characteristic village and the enchanting beaches just a few minutes walk away.

The Villa is structured on several levels for a total of 330 gross sqm: the ground floor includes hallway, living room, kitchen, bathroom, double bedroom. Going up the internal staircase you reach the first floor divided into three bedrooms and a master bathroom. The property is completed by a large basement with independent entrance or via an internal staircase divided into a tavern with fireplace, two windowed rooms, two bathrooms and a closet. The property is completed with a building of approx. 40 placed in a detached body for garage use. The sale includes the renovation and expansion project of the building for which the building permit was withdrawn and the charges were partly paid. Excellent solution to fully experience the characteristic village and the enchanting beaches that can be reached on foot in a few minutes.