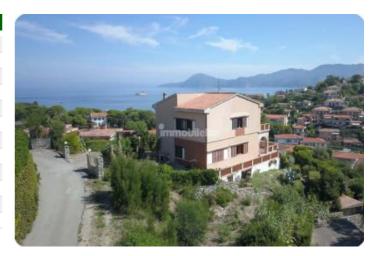

## Villa/farmhouse - cod.1568 - Periferia price 1.100.000,00 euro

Villa located in a semi-hilly position with a splendid panoramic view of the surrounding hills and the sea. The property is characterized by large terraces and porches with a broad view of the mate and a well-kept terraced garden of over 2,000 square meters. with crags outlined by the characteristic stone walls and young plants. Excellent solution to fully experience the characteristic village and the enchanting beaches just a few minutes walk away.

The Villa is structured on several levels for a total of 330 gross sqm: the ground floor includes hallway, living room, kitchen, bathroom, double bedroom. Going up the internal staircase you reach the first floor divided into three bedrooms and a master bathroom. The property is completed by a large basement with independent entrance or via an internal staircase divided into a tavern with fireplace, two windowed rooms, two bathrooms and a closet. The property is completed with a building of approx. 40 placed in a detached body for garage use. The sale includes the renovation and expansion project of the building for which the building permit was withdrawn and the charges were partly paid. Excellent solution to fully experience the characteristic village and the enchanting beaches that can be reached on foot in a few minutes.

| characteristics   |              |
|-------------------|--------------|
| Code              | 1568         |
| Typology          | Indipendente |
| Surface (sqm)     | 370          |
| Garden            | yes          |
| Garden (sqm)      | 2000         |
| Terrace/Balcony   | yes          |
| N. bedrooms       | 4            |
| N. bathrooms      | 3            |
| Distance sea      | mt           |
| Sea view          | yes          |
| Parking space/Box | yes          |
| Energetic class   | G            |