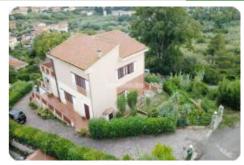

## Villa/farmhouse - cod.1568 - Periferia price 1.100.000,00 euro

Villa located in a semi-hilly position with a splendid panoramic view of the surrounding hills and the sea. The property is characterized by large terraces and porches with a broad view of the mate and a well-kept terraced garden of over 2,000 square meters. with crags outlined by the characteristic stone walls and young plants. Excellent solution to fully experience the characteristic village and the enchanting beaches just a few minutes walk away.

The Villa is structured on several levels for a total of 330 gross sqm: the ground floor includes hallway, living room, kitchen, bathroom, double bedroom. Going up the internal staircase you reach the first floor divided into three bedrooms and a master bathroom. The property is completed by a large basement with independent entrance or via an internal staircase divided into a tavern with fireplace, two windowed rooms, two bathrooms and a closet. The property is completed with a building of approx. 40 placed in a detached body for garage use. The sale includes the renovation and expansion project of the building for which the building permit was withdrawn and the charges were partly paid. Excellent solution to fully experience the characteristic village and the enchanting beaches that can be reached on foot in a few minutes.

| characteristics   |              |
|-------------------|--------------|
| Code              | 1568         |
| Typology          | Indipendente |
| Surface (sqm)     | 370          |
| Garden            | yes          |
| Garden (sqm)      | 2000         |
| Terrace/Balcony   | yes          |
| N. bedrooms       | 4            |
| N. bathrooms      | 3            |
| Distance sea      | mt           |
| Sea view          | yes          |
| Parking space/Box | yes          |
| Energetic class   | G            |