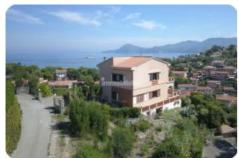

## Villa/farmhouse - cod.1568 - Periferia price 1.100.000,00 euro

Villa located in a semi-hilly position with a splendid panoramic view of the surrounding hills and the sea. The property is characterized by large terraces and porches with a broad view of the mate and a well-kept terraced garden of over 2,000 square meters. with crags outlined by the characteristic stone walls and young plants. Excellent solution to fully experience the characteristic village and the enchanting beaches just a few minutes walk away.

The Villa is structured on several levels for a total of 330 gross sqm: the ground floor includes hallway, living room, kitchen, bathroom, double bedroom. Going up the internal staircase you reach the first floor divided into three bedrooms and a master bathroom. The property is completed by a large basement with independent entrance or via an internal staircase divided into a tavern with fireplace, two windowed rooms, two bathrooms and a closet. The property is completed with a building of approx. 40 placed in a detached body for garage use. The sale includes the renovation and expansion project of the building for which the building permit was withdrawn and the charges were partly paid. Excellent solution to fully experience the characteristic village and the enchanting beaches that can be reached on foot in a few minutes.

| characteristics   |              |
|-------------------|--------------|
| Code              | 1568         |
| Typology          | Indipendente |
| Surface (sqm)     | 370          |
| Garden            | yes          |
| Garden (sqm)      | 2000         |
| Terrace/Balcony   | yes          |
| N. bedrooms       | 4            |
| N. bathrooms      | 3            |
| Distance sea      | mt           |
| Sea view          | yes          |
| Parking space/Box | yes          |
| Energetic class   | G            |