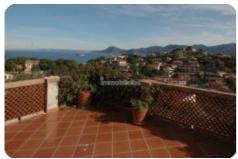

## Villa/farmhouse - cod.1568 - Periferia price 1.100.000,00 euro

Villa located in a semi-hilly position with a splendid panoramic view of the surrounding hills and the sea. The property is characterized by large terraces and porches with a broad view of the mate and a well-kept terraced garden of over 2,000 square meters. with crags outlined by the characteristic stone walls and young plants. Excellent solution to fully experience the characteristic village and the enchanting beaches just a few minutes walk away.